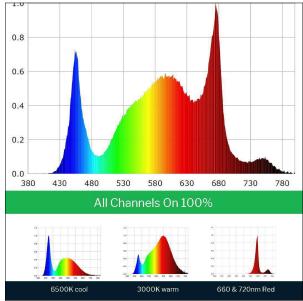

|
|                 |          |                  |               |                    |
|                 |          |                  |               |                    |
|                 |          |                  |               |                    |
|                 |          |                  |               |                    |
|                 |          |                  |               |                    |
|                 |          |                  |               |                    |
|                 |          |                  |               |                    |
|                 |          |                  |               |                    |
|                 |          |                  |               |                    |