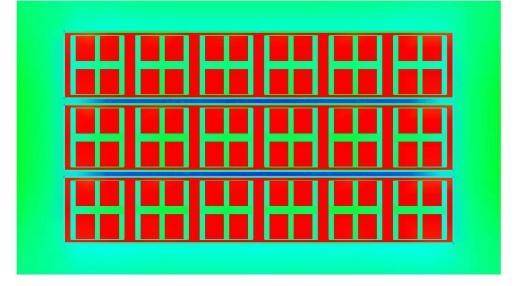

| Calculation Summary |          |                  |               |      |
|---------------------|----------|------------------|---------------|------|
| Mounting Height     | CalcType | Measurement Grid | Units         | Avg  |
| 9" above canopy     | PPFD     | 6 inches         | µmol/sec-Sq.m | 1155 |