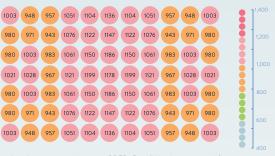

5'x3.5' canopy = 1040 average PPFD @ 30" Height = 34watts/sf

The alpha is the choice of craftsmen who need an all-in-one solution for high-output, small footprint, indoor warehouses, highbays or greenhouses.

CONTROL: Wireless digital control of spectrum, recipes and scheduling

FIXTURE PPF: 1,482 µmol/s EFFICACY: 2.47 umol/j

PPFD (suggested use): up to 1,040 µmol/m2/s over a 5'x3.5' (34 watts/sf)

**MAX COVERAGE AREA:** Flower = 5'x4' Veg/Mother = 6'x5'