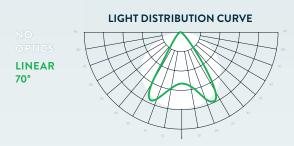

MAX AMBIENT TEMP: 30° C

**TUNABILITY:** 4 color channels with \*NEW\* full power spectrum tuning

**SPECTRUM:** white (2700k and 6500k) and red (660 and 730nm)

**SECONDARY OPTICS:** Linear 70° (height over canopy is 24" to 72")