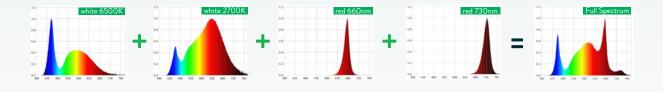

## **FULL POWER SPECTRUM TUNING**

The alpha is the first light to deliver full control over the spectrum without any loss of power. With up to 425 watts of any spectrum between 2700k and 6500k (warm to cool), you control what type of white light gets delivered to your plants. The red/far-red channel provides 175 watts of energy that can be evenly split, shifted to either 660nm or 730nm or completely turned off. The alpha produces 600 watts of on-the-fly customizable plant growing photonic power.