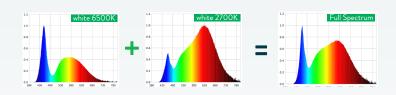

## **FULL POWER SPECTRUM TUNING**

The Raging Kale is the first light that can morph into almost anything you need. Kale's are equipped with a cool white (6500K) channel and a warm white (2700K) channel, each with 768 LEDs or over 1,500 in total. With 250 watts of power on-board, you decide how to move that power around to meet your plants' lighting needs. Keep your sunrises cool and your sunsets warm without any loss of power.

WATERPROOF SEALING: IP66 Rating (entire light fixture)

CERTIFICATIONS / TESTING: UL, FCC, RoHS, CSA

**WARRANTY:** 5 years

TUNABILITY: 2 color channels with \*NEW\* full power spectrum tuning

SPECTRUM: Full spectrum white, 6500k (cool) and 2700k (warm)