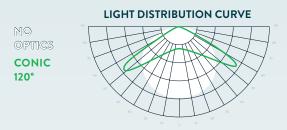

## LIGHT DELIVERY

Our patented optics allow plants to see equal intensity light from all angles (similar to sunlight), prevent hot/burned spots and result in a larger growing surface with more density below the canopy. #GrowDeep

**SECONDARY OPTICS:** Conic 120 (patented 120° secondary lenses)

CONTROL: full digital control of spectrum, recipes and scheduling

FIXTURE (PPF): 583 µmol/s EFFICACY: 2.33 umol/j

PPFD (suggested use): up to 537 µmol/m2/s over a 4'x3' canopy @ 12"