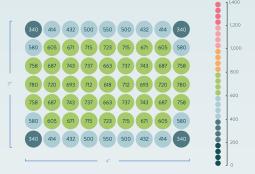

4'x3' canopy = 537 average PPFD@12" Height = 21 watts/sf

**SECONDARY OPTICS:** Conic 120 (patented 120° secondary lenses)

CONTROL: full digital control of spectrum, recipes and scheduling

FIXTURE (PPF): 583 µmol/s EFFICACY: 2.33 umol/j

PPFD (suggested use): up to 537 µmol/m2/s over a 4'x3' canopy @ 12"