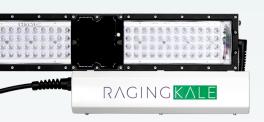

RACINCRALE

The **RAGING KALE** shines as a low-profile fixture for indoor and vertical farming. With an IP66 waterproof rating, wireless connectivity and patented optics, the **Kale** is the perfect solution for your early-stage growing needs. Designed in collaboration with some of the most demanding botanists, the **Kale** is the go-to fixture when you need a robust, powerful light at an affordable price.